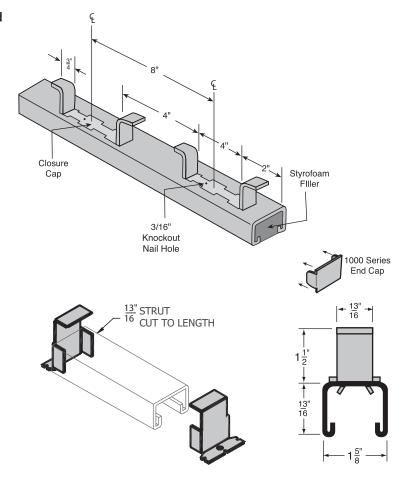

## Concrete Insert 13/16 x 15/8

14 Gauge

SH164IN Concrete Insert is available in pre-galvanized in 10 ft. and 20 ft. lengths. Other materials, finishes and dimensions are available upon request.

| LENGTH,<br>IN. | WEIGHT PER<br>100, LBS. | MAX ALLOWABLE<br>LOAD, LBS. |
|----------------|-------------------------|-----------------------------|
| 3              | 30                      | 450                         |
| 4              | 40                      | 600                         |
| 6              | 60                      | 850                         |
| 8              | 80                      | 1,100                       |
| 12             | 121                     |                             |
| 18             | 181                     |                             |
| 24             | 242                     |                             |
| 30             | 302                     |                             |
| 36             | 363                     |                             |
| 48             | 484                     | NO MORE                     |
| 60             | 605                     | THAN 1700 LBS.              |
| 72             | 726                     | PER 12" SECTION             |
| 84             | 847                     |                             |
| 96             | 968                     |                             |
| 108            | 1,089                   |                             |
| 120            | 1,210                   |                             |
| 240            | 2,420                   |                             |

## Notes:

- Loading data was calculated in a concrete mixture which was proportioned so that the compression strength of the concrete was 2,500 to 3,000 pounds per square inch and that the load is dependent on the surrounding concrete.
- Tests were performed with a safety factor of 3 and in accordance with the MFMA specifications.
- SH-Strut Concrete Inserts are supplied with either the 1000 or 1001 Series End Cap and either a Styrofoam Filler or Plastic Closure Strip inserted in the strut to prevent any concrete seepage. When ordering, indicate either foam filler or plastic closure strip.
- Inserts should be secured to forms at 16" intervals.