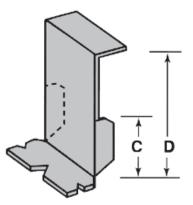

## **Metal End Cap**

**SERVICE:** To prevent concrete seepage when inserted into strut ends.

MATERIAL: Carbon Steel

FINISH: Electro-Galvanized

**ORDERING:** Specify figure number and strut size. (This end cap is avaiable on all inserts up to 12" in length & provides nail lugs at each end on the insert. End caps may be ordered separately.)

| FIG. #  | USE WITH<br>SH-STRUT | С                                    | D    | WEIGHT<br>Each, LBS. |
|---------|----------------------|--------------------------------------|------|----------------------|
| SEC1652 | SH132                | 1%                                   | 3    | 0.20                 |
| SEC1653 | SH142                | <b>1</b> <sup>3</sup> ⁄ <sub>8</sub> | 27/8 | 0.20                 |